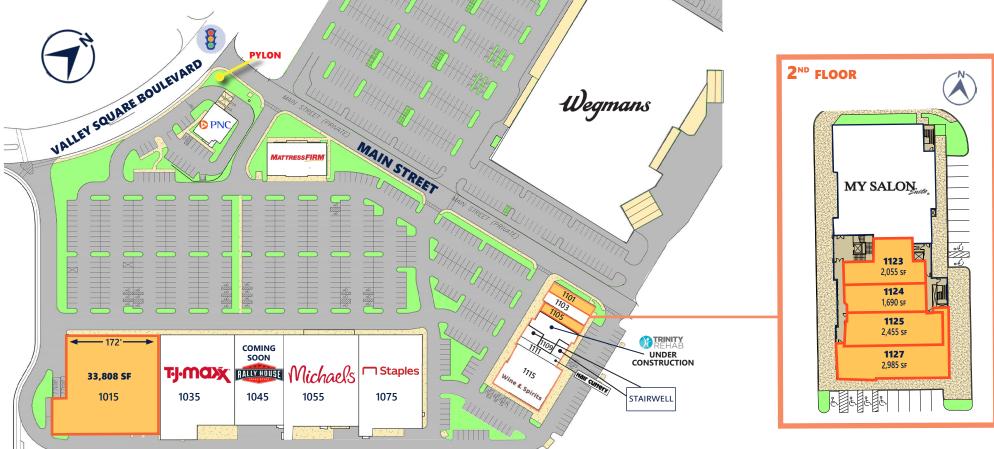

### **SITE PLAN**

| SUITE          | TENANT                  | SF     |
|----------------|-------------------------|--------|
| JUNIOR ANCHORS |                         |        |
| 1015           | AVAILABLE               | 33,808 |
| 1035           | TJ MAXX                 | 25,464 |
| 1045           | RALLY HOUSE Coming Soon | 14,915 |
| 1055           | MICHAEL'S               | 23,630 |
| 1075           | STAPLES                 | 20,388 |

| SUITE       | TENANT                           | SF    |
|-------------|----------------------------------|-------|
| FIRST FLOOR |                                  |       |
| 1101        | AVAILABLE                        | 1,554 |
| 1103        | RANDAZZO'S PIZZA                 | 1,751 |
| 1105        | AVAILABLE                        | 1,704 |
| 1109        | TRINITY REHAB Under Construction | 3,372 |
| 1111        | HAIR CUTTERY                     | 1,275 |
| 1115        | WINE AND SPIRITS                 | 8,075 |

| SUITE        | TENANT         | SF    |
|--------------|----------------|-------|
| SECOND FLOOR |                |       |
| 1109-2       | MY SALON SUITE | 8,208 |
| 1123         | AVAILABLE      | 2,055 |
| 1124         | AVAILABLE      | 1,690 |
| 1125         | AVAILABLE      | 2,455 |
| 1127         | AVAILABLE      | 2,985 |
| PADS         |                |       |
| 1205         | MATTRESS FIRM  | 6,600 |
| 1305         | PNC BANK       | 3,245 |
|              |                |       |