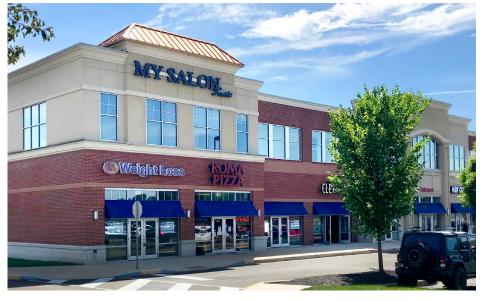

ed by 800,000 SF of national retailers

#### TRAFFIC GENERATORS















#### DEMOGRAPHICS

|   |                   | 3 MILE    | 5 MILE    | 7 MILE    |
|---|-------------------|-----------|-----------|-----------|
|   | POPULATION        | 58,492    | 153,393   | 292,697   |
|   | AVERAGE HH INCOME | \$124,899 | \$131,598 | \$138,481 |
| Ī | DAYTIME EMPLOYEES | 25,340    | 87,035    | 180,541   |

The information contained herein has been obtained through sources deemed reliable by Soloff Realty & Development, Inc. but cannot be guaranteed for accuracy. We recommend that any information which is of special interest, should be obtained through independent verification. All measurements are approximate. Map Data @ 2023 Google | AADT provided by DVRPC





## **SITE IMAGES**











### **SITE PLAN**



| SUITE          | TENANT                  | SF     |
|----------------|-------------------------|--------|
| JUNIOR ANCHORS |                         |        |
| 1015           | AVAILABLE               | 33,808 |
| 1035           | TJ MAXX                 | 25,464 |
| 1045           | RALLY HOUSE Coming Soon | 14,915 |
| 1055           | MICHAEL'S               | 23,630 |
| 1075           | STAPLES                 | 20,388 |

| SUITE       | TENANT                           | SF    |
|-------------|----------------------------------|-------|
| FIRST FLOOR |                                  |       |
| 1101        | AVAILABLE                        | 1,554 |
| 1103        | RANDAZZO'S PIZZA                 | 1,751 |
| 1105        | AVAILABLE