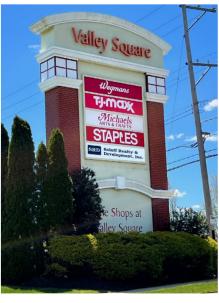

nded by 800,000 SF of national retailers

#### TRAFFIC GENERATORS















#### DEMOGRAPHICS

|   |                   | 3 MILE    | 5 MILE    | 7 MILE    |
|---|-------------------|-----------|-----------|-----------|
|   | POPULATION        | 58,492    | 153,393   | 292,697   |
|   | AVERAGE HH INCOME | \$124,899 | \$131,598 | \$138,481 |
| Ī | DAYTIME EMPLOYEES | 25,340    | 87,035    | 180,541   |

The information contained herein has been obtained through sources deemed reliable by Soloff Realty & Development, Inc. but cannot be guaranteed for accuracy. We recommend that any information which is of special interest, should be obtained through independent verification. All measurements are approximate. Map Data @ 2023 Google | AADT provided by DVRPC





## **SITE IMAGES**











### **SITE PLAN**



| SUITE          | TENANT                  | SF     |
|----------------|-------------------------|--------|
| JUNIOR ANCHORS |                         |        |
| 1015           | AVAILABLE               | 33,808 |
| 1035           | TJ MAXX                 | 25,464 |
| 1045           | RALLY HOUSE Coming Soon | 14,915 |
| 1055           | MICHAEL'S               | 23,630 |
| 1075           | STAPLES                 | 20,388 |

| SUITE       | TENANT                           | SF    |
|-------------|----------------------------------|-------|
| FIRST FLOOR |                                  |       |
| 1101        | AVAILABLE                        | 1,554 |
| 1103        | RANDAZZO'S PIZZA                 | 1,751 |
| 1105        | AVAILABLE