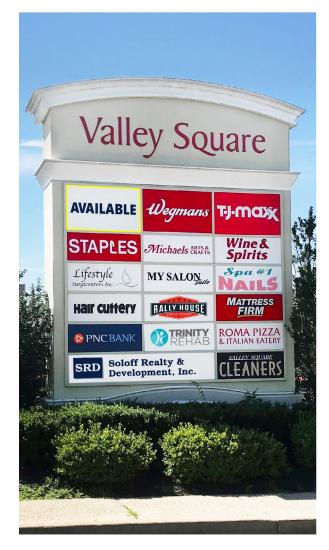

## **SITE IMAGES**

### **SITE PLAN**

| SUITE          | TENANT                  | SF     |
|----------------|-------------------------|--------|
| JUNIOR ANCHORS |                         |        |
| 1015           | AVAILABLE               | 33,808 |
| 1035           | TJ MAXX                 | 25,464 |
| 1045           | RALLY HOUSE Coming Soon | 14,915 |
| 1055           | MICHAEL'S               | 23,630 |
| 1075           | STAPLES                 | 20,388 |

| SUITE       | TENANT                           | SF    |
|-------------|----------------------------------|-------|
| FIRST FLOOR |                                  |       |
| 1101        | AVAILABLE                        | 1,554 |
| 1103        | RANDAZZO'S PIZZA                 | 1,751 |
| 1105        | AVAILABLE                        | 1,704 |
| 1109        | TRINITY REHAB Under Construction | 3,372 |
| 1111        | HAIR CUTTERY                     | 1,275 |
| 1115        | WINE AND SPIRITS                 | 8,075 |

| SUITE        | TENANT         | SF    |
|--------------|----------------|-------|
| SECOND FLOOR |                |       |
| 1109-2       | MY SALON SUITE | 8,208 |
| 1123         | AVAILABLE      | 2,055 |
| 1124         | AVAILABLE      | 1,690 |
| 1125         | AVAILABLE      | 2,455 |
| 1127         | AVAILABLE      | 2,985 |
| PADS         |                |       |
| 1205         | MATTRESS FIRM  | 6,600 |
| 1305         | PNC BANK       | 3,245 |
|              |                |       |