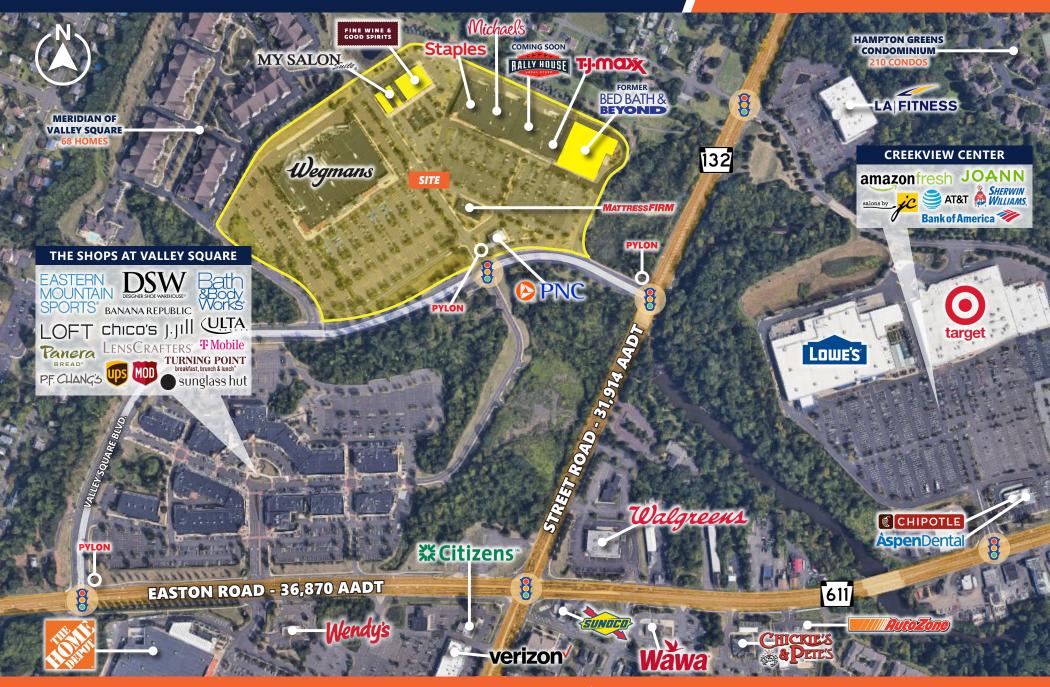

ZZO'S PIZZA                 | 1,751 |
| 1105        | AVAILABLE                        | 1,704 |
| 1109        | TRINITY REHAB Under Construction | 3,372 |
| 1111        | HAIR CUTTERY                     | 1,275 |
| 1115        | WINE AND SPIRITS                 | 8,075 |

| SUITE        | TENANT         | SF    |
|--------------|----------------|-------|
| SECOND FLOOR |                |       |
| 1109-2       | MY SALON SUITE | 8,208 |
| 1123         | AVAILABLE      | 2,055 |
| 1124         | AVAILABLE      | 1,690 |
| 1125         | AVAILABLE      | 2,455 |
| 1127         | AVAILABLE      | 2,985 |
| PADS         |                |       |
| 1205         | MATTRESS FIRM  | 6,600 |
| 1305         | PNC BANK       | 3,245 |
|              |                |       |

### **LOW AERIAL**



SRD Soloff Realty & Development, Inc.

The information contained herein has been obtained through sources deemed reliable by Soloff Realty & Development, Inc. but cannot be guaranteed for accuracy. We recommend that any information which is of special interest, should be obtained through independent verification. All measurements are approximate. Map Data @ 2023 Google | AADT provided by DVRPC

#### **VALLEY SQUARE**

EASTON ROAD (ROUTE 611) & STREET ROAD (ROUTE 132) WARRINGTON, PA 18976

### **HIGH AERIAL**





The information contained herein has been obtained through sources deemed reliable by Soloff Realty & Development, Inc. but cannot be guaranteed for accuracy. We recommend that any information which is of special interest, should be obtained through independent verification. All