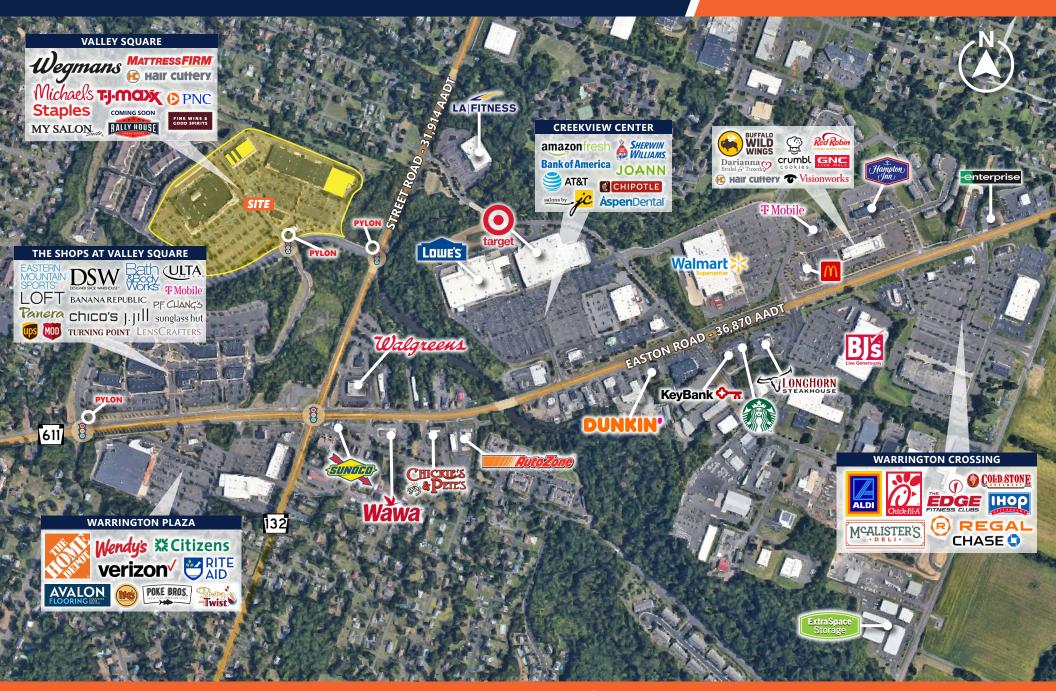

#### TRAFFIC GENERATORS

# VALLEY SQUARE

**EASTON ROAD (ROUTE 611) & STREET ROAD (ROUTE 132) WARRINGTON, PA 18976** 

### **HIGHLIGHTS**

- 33,808 SF Anchor Opportunity with Three (3) Pylon Sign Positions
- Small Shops and Speciality/Office Space available
- Anchored by Wegmans, Staples, TJ Maxx, and Michaels
- Trinity Rehab *Under Construction* and Rally House *Coming Soon*
- 69,041 Vehicles/Day at the intersection of Easton Road (Route 611) and Street Road (Route 132)
- Affluent demographics with **153,393 residents** in a 5-mile radius
- Surrounded by 800,000 SF of national retailers