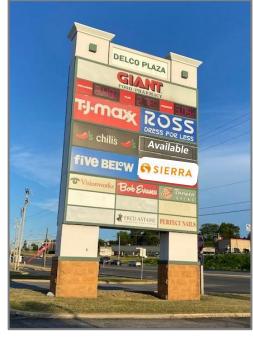

# 1,500 – 4,675 SF AVAILABLE for LEASE

- High Profile Property on Main Retail Corridor Route 30 & 74
- 395,000 +/- SF Shopping Center with Retail Space for Lease
- 47,000 CPD on Route 30 / 20,000 CPD Route 74 (Carlisle Road)
- Join: Lowes, Giant, Ross, TJ Maxx, Five Below, Wendy's, Chili's Visionworks, Panera Bread, Bob Evans and *Coming Soon: Sierra*
- In-line & End Cap space and Stand Alone Building Available

### Delco Plaza

1201 Carlisle Road; York, PA 17404

| SPACE | TENANT             | SF      |
|-------|--------------------|---------|
| 100   | Ross               | 30,160  |
| 200   | Sierra             | 20,571  |
| 300   | Giant Foods        | 72,282  |
| 400   | LEASE OUT          | 7,594   |
| 450   | Five Below         | 7,442   |
| 500   | TJ Maxx            | ,000    |
| 600   | Lowe's             | 165,765 |
| 700   | Chili's            | 5,876   |
| 720   | Giant Fuel         | 2,400   |
| 800   | Panera Bread       | 4,800   |
| 820   | AVAILABLE          | 2,000   |
| 830   | AVAILABLE          | 1,500   |
| 840   | Sally Beauty       | 1,717   |
| 850   | AVAILABLE          | 1,717   |
| 860   | European Wax       | 1,930   |
| 870   | Perfect Nails      | 1,320   |
| 880   | Visionworks        | 5,755   |
| 900   | AVAILABLE          | 3,500   |
| 920   | Wendy's            | 2,412   |
| 940   | Truist             | 3,167   |
| 950   | <b>Bob Evans</b>   | 6,000   |
| 960   | Presto!            | 1,500   |
| 970   | AVAILABLE          | 4,000   |
| 980   | AVAILABLE          | 4,809   |
| 990   | My Salon<br>Suites | 5,391   |
| 1     |                    |         |