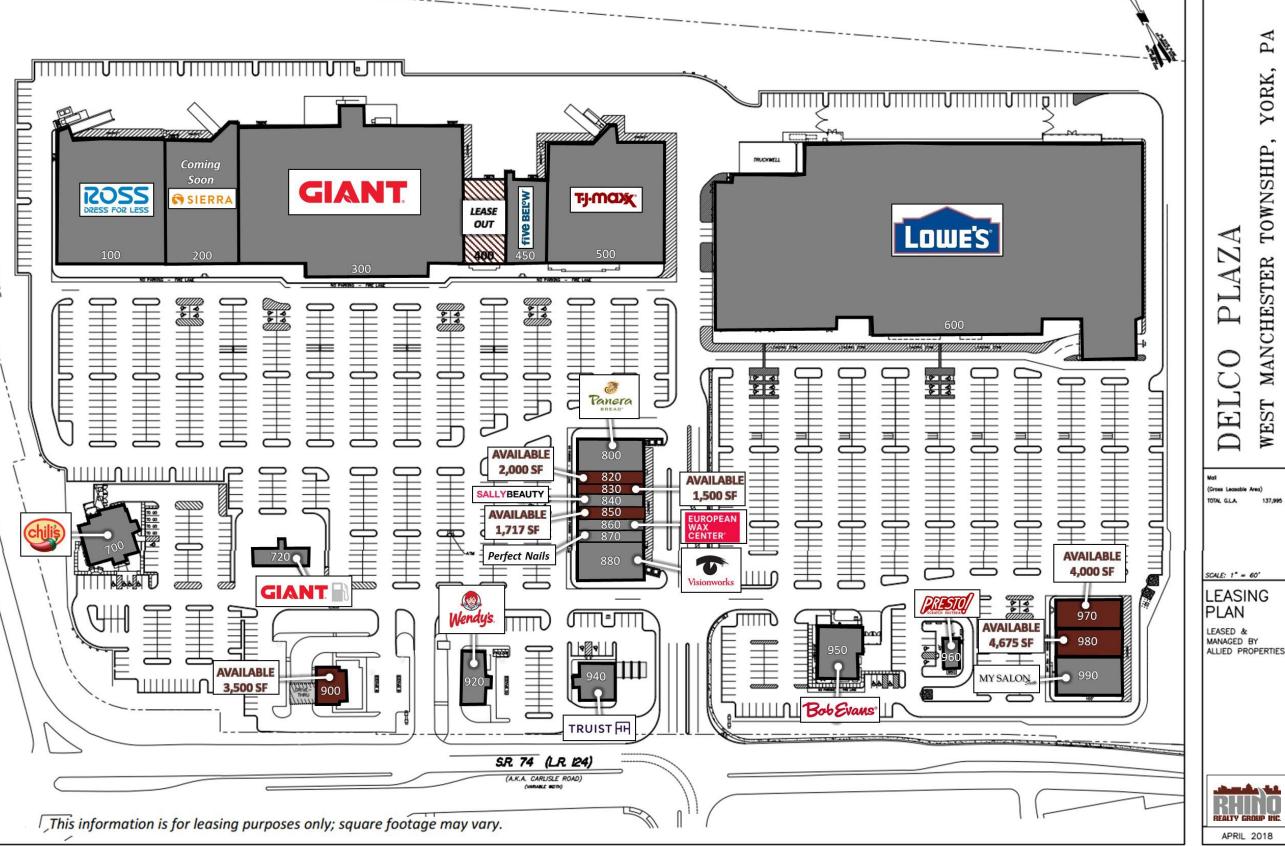

# Delco Plaza

1201 Carlisle Road; York, PA 17404

# 1,500 – 4,675 SF AVAILABLE for LEASE

- High Profile Property on Main Retail Corridor Route 30 & 74
- 395,000 +/- SF Shopping Center with Retail Space for Lease
- 47,000 CPD on Route 30 / 20,000 CPD Route 74 (Carlisle Road)
- Join: Lowes, Giant, Ross, TJ Maxx, Five Below, Wendy's, Chili's Visionworks, Panera Bread, Bob Evans and *Coming Soon: Sierra*
- In-line & End Cap space and Stand Alone Building Available

### Delco Plaza

1201 Carlisle Road; York, PA 17404

| SPACE | TENANT             | SF      |
|-------|--------------------|---------|
| 100   | Ross               | 30,160  |
| 200   | Sierra             | 20,571  |
| 300   | Giant Foods        | 72,282  |
| 400   | LEASE OUT          | 7,594   |
| 450   | Five Below         | 7,442   |
| 500   | TJ Maxx            | ,000    |
| 600   | Lowe's             | 165,765 |
| 700   | Chili's            | 5,876   |
| 720   | Giant Fuel         | 2,400   |
| 800   | Panera Bread       | 4,800   |
| 820   | AVAILABLE          | 2,000   |
| 830   | AVAILABLE          | 1,500   |
| 840   | Sally Beauty       | 1,717   |
| 850   | AVAILABLE          | 1,717   |
| 860   | European Wax       | 1,930   |
| 870   | Perfect Nails      | 1,320   |
| 880   | Visionworks        | 5,755   |
| 900   | AVAILABLE          | 3,500   |
| 920   | Wendy's            | 2,412   |
| 940   | Truist             | 3,167   |
| 950   | <b>Bob Evans</b>   | 6,000   |
| 960   | Presto!            | 1,500   |
| 970   | AVAILABLE          | 4,000   |
| 980   | AVAILABLE          | 4,809   |
| 990   | My Salon<br>Suites | 5,391   |
| 1     |                    |         |