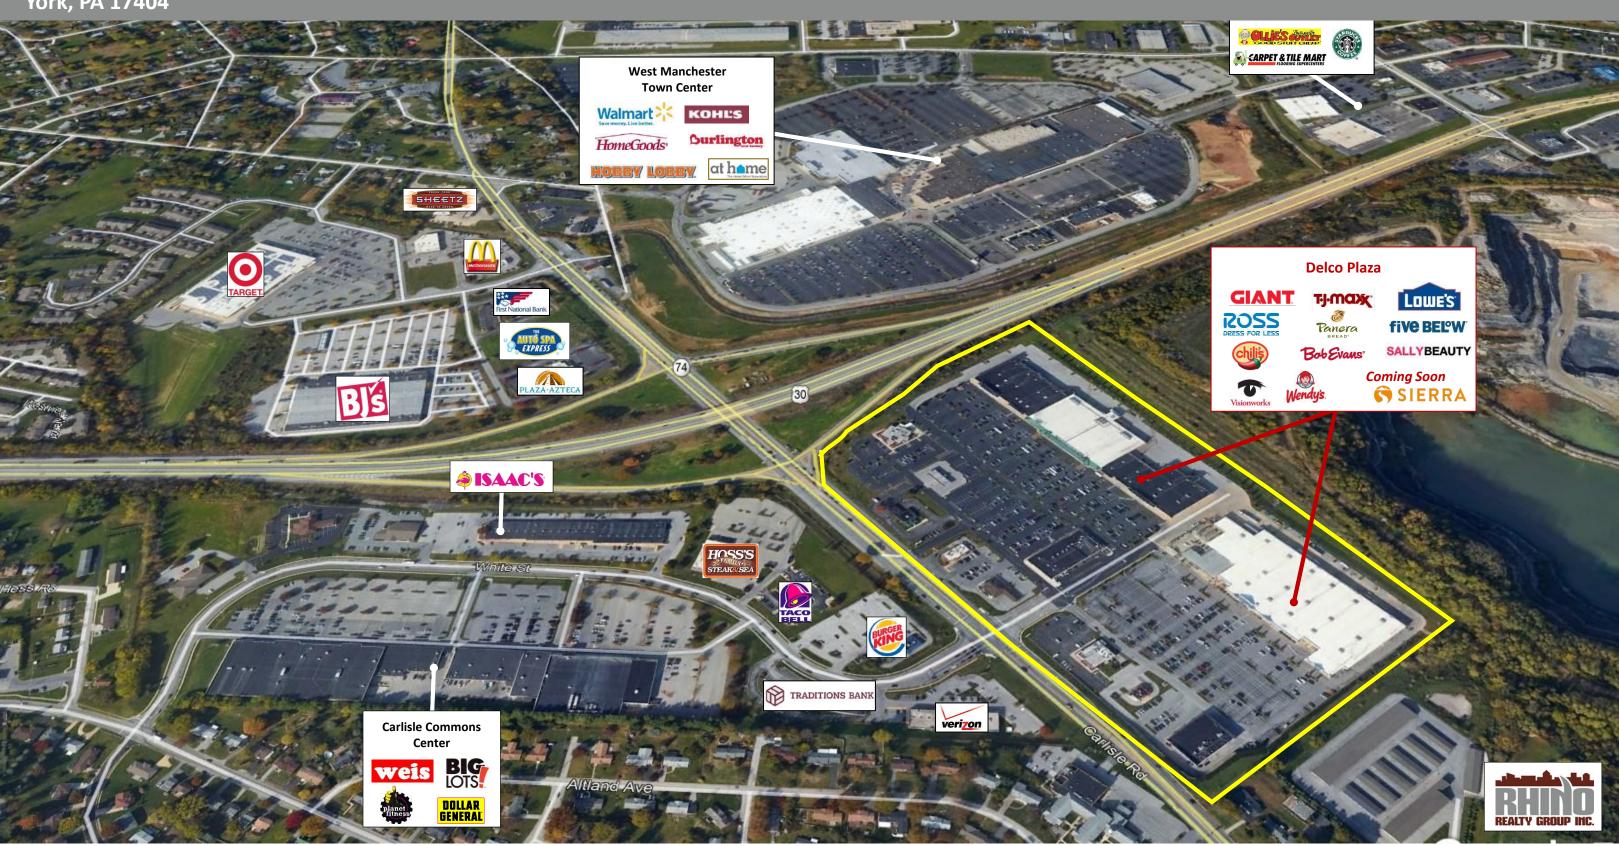

| 920   | Wendy's            | 2,412   |
| 940   | Truist             | 3,167   |
| 950   | <b>Bob Evans</b>   | 6,000   |
| 960   | Presto!            | 1,500   |
| 970   | AVAILABLE          | 4,000   |
| 980   | AVAILABLE          | 4,809   |
| 990   | My Salon<br>Suites | 5,391   |
| 1     |                    |         |

Information shown is purported to be from reliable sources. No representation is made to the accuracy thereof, and is submitted subject to errors, omissions, change in price, prior sale, withdrawal without notice, or other conditions



19679.10 38507-L

# **Delco Plaza**

1201 Carlisle Road; York, PA 17404

















RHINO REALTY GROUP INC. • 2645A Carnegie Road • York, PA 17402 • P: 717-650-6729 • rhinorealtygroup.com





## Overview Aerial

York, PA 17404