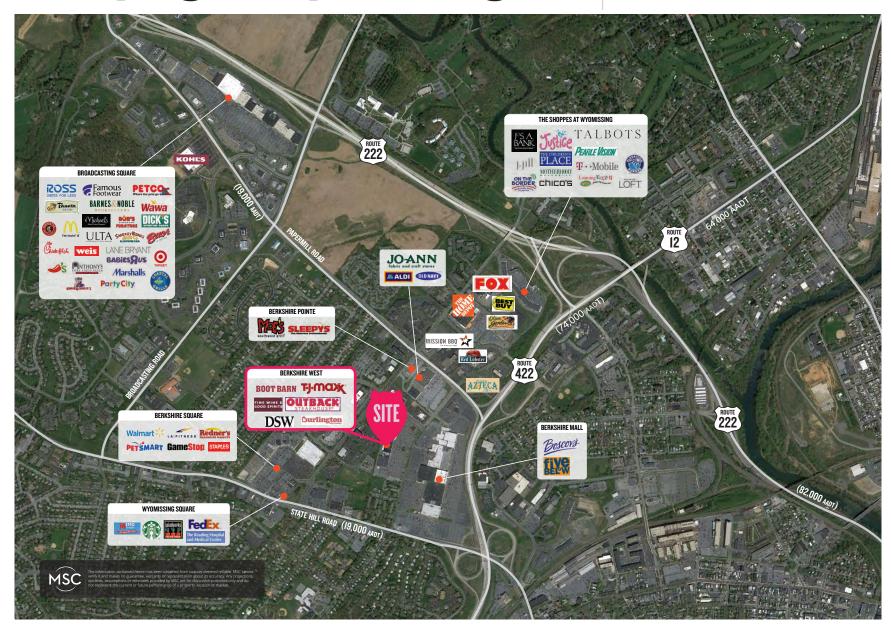

# BERKSHIRE WEST

PAD SITE AND INLINE SPACE AVAILABLE 3,117-5,000 SF

JOE RANISZEWSKI jraniszewski@hellomsc.com 215.883.7390

#### **JOIN THESE TENANTS**

- Ideally positioned within the Wyomissing/Reading's dense residential population with easy access to Rt 422
- Centrally located in Wyomissing's thriving retail market with close proximity to significant daytime population
- Perfect for a grocer, furniture or apparel tenant
- New facade renovation planned

#### **BERKSHIRE WEST**

**JOE RANISZEWSKI** jraniszewski@hellomsc.com 215.883.7390

JOE RANISZEWSKI jraniszewski@hellomsc.com 215.883.7390