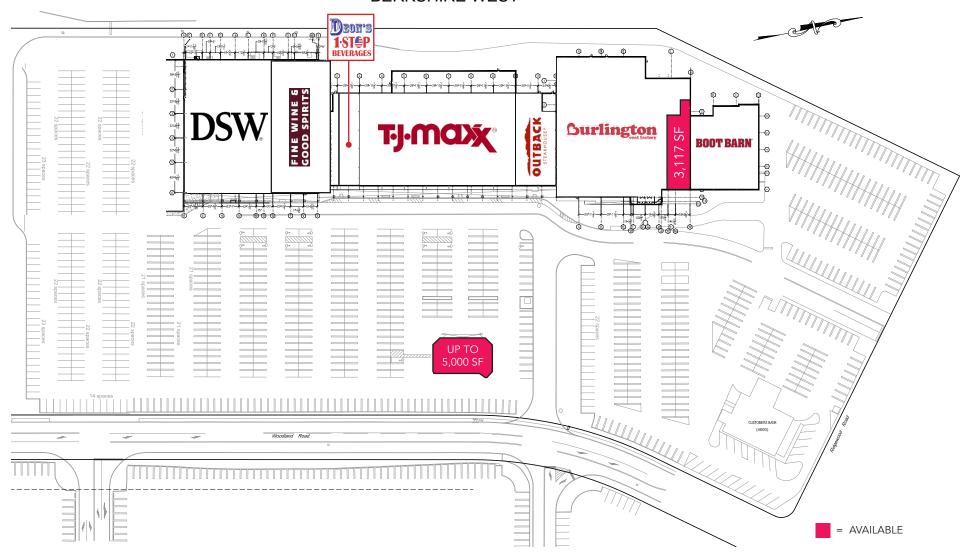

# BERKSHIRE WEST

PAD SITE AND INLINE SPACE AVAILABLE 3,117-5,000 SF

JOE RANISZEWSKI jraniszewski@hellomsc.com 215.883.7390

#### **JOIN THESE TENANTS**

- Ideally positioned within the Wyomissing/Reading's dense residential population with easy access to Rt 422
- Centrally located in Wyomissing's thriving retail market with close proximity to significant daytime population
- Perfect for a grocer, furniture or apparel tenant
- New facade renovation planned

#### **BERKSHIRE WEST**

**JOE RANISZEWSKI** jraniszewski@hellomsc.com 215.883.7390

JOE RANISZEWSKI jraniszewski@hellomsc.com 215.883.7390