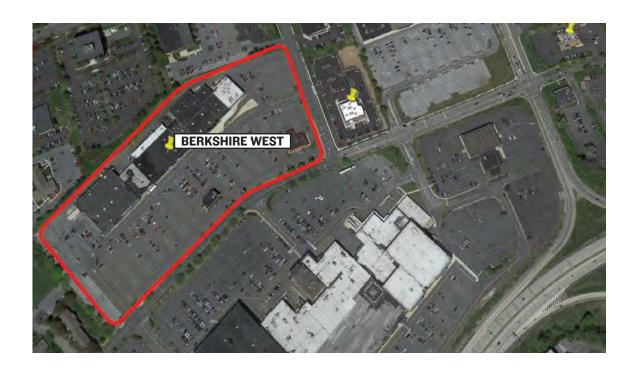

# BERKSHIRE WEST

PAD SITE AND INLINE SPACE AVAILABLE 3,117-5,000 SF

JOE RANISZEWSKI jraniszewski@hellomsc.com 215.883.7390

#### **BERKSHIRE WEST**

**JOE RANISZEWSKI** jraniszewski@hellomsc.com 215.883.7390

JOE RANISZEWSKI jraniszewski@hellomsc.com 215.883.7390