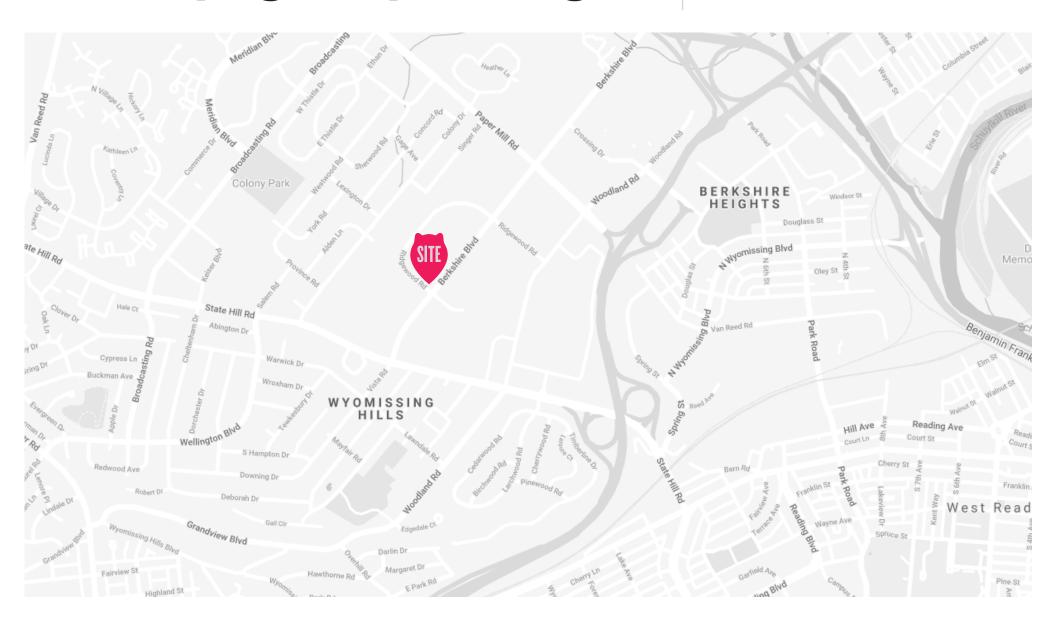

#### **DEMOGRAPHICS**

ST. POPULATION

1 mi 8,064 | 3 mi 111,767 | 5 mi 200,381

**EST. TOTAL EMPLOYEES** 

1 mi 16,441 | 3 mi 49,659 | 5 mi 76,176

**EST. AVERAGE HH INCOME** 

1 mi \$156,571 | 3 mi \$90,976 | 5 mi \$94,074