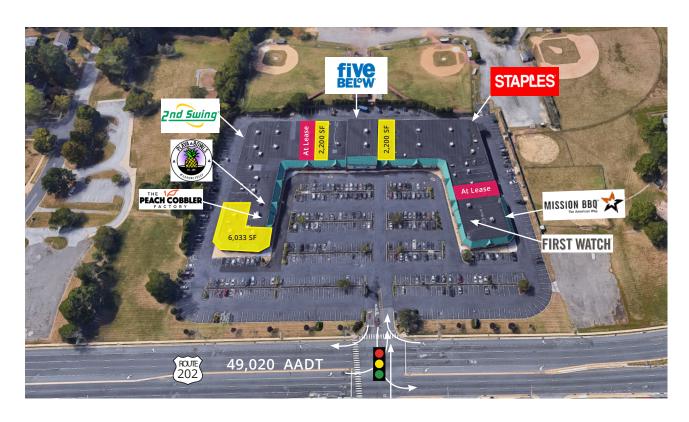

### **CONCORD GALLERY**

JOE RANISZEWSKI jraniszewski@hellomsc.com **DOUGLAS GREEN** dgreen@hellomsc.com 215.883.7400

- Available 2nd generation restaurant endcap
- Ideally positioned along heavily trafficked Rt. 202, the dominant retail corridor in Wilmington, DE
- Property is located within an affluent dense daytime population and immediate
- Anchored by Staples and Five Below, this 84,114 square foot specialty center has rare vacancy with flexible square footage availability
- In extreme high barrier to entry market, center is ideal for a variety of uses including: service, medical, fitness, home furnishings, beauty, etc.

#### **JOIN THESE TENANTS**

#### **JOIN THESE AREA TENANTS**