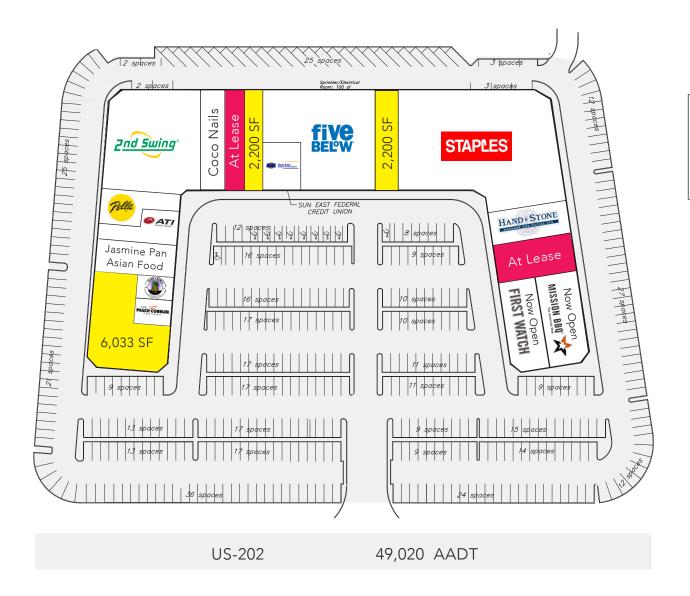

### **CONCORD GALLERY**

JOE RANISZEWSKI jraniszewski@hellomsc.com **DOUGLAS GREEN** dgreen@hellomsc.com 215.883.7400

- Available 2nd generation restaurant endcap
- Ideally positioned along heavily trafficked Rt. 202, the dominant retail corridor in Wilmington, DE
- Property is located within an affluent dense daytime population and immediate
- Anchored by Staples and Five Below, this 84,114 square foot specialty center has rare vacancy with flexible square footage availability
- In extreme high barrier to entry market, center is ideal for a variety of uses including: service, medical, fitness, home furnishings, beauty, etc.

#### **JOIN THESE TENANTS**

#### **JOIN THESE AREA TENANTS**