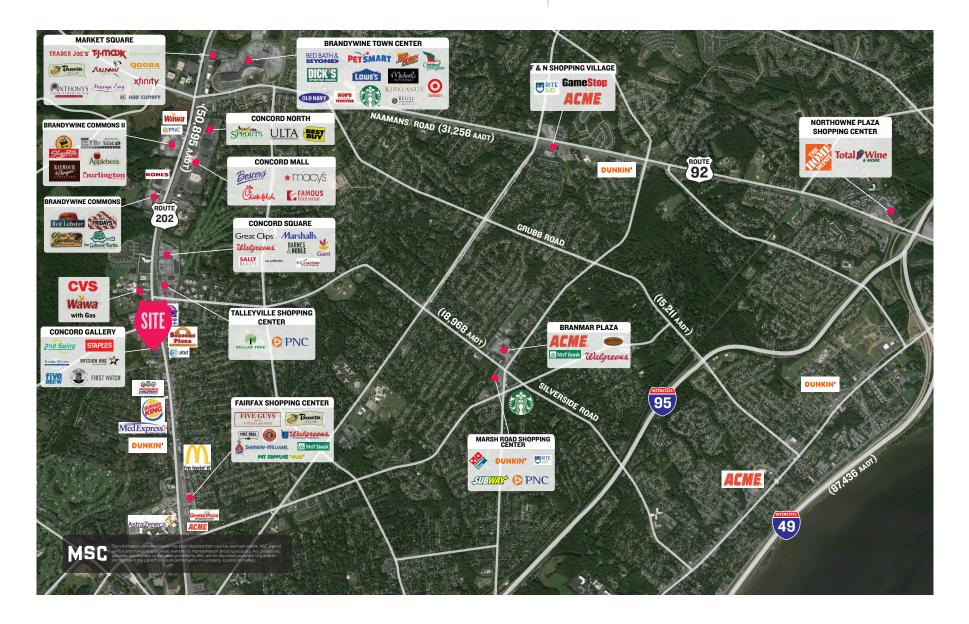

Below, this 84,114 square foot specialty center has rare vacancy with flexible square footage availability
- In extreme high barrier to entry market, center is ideal for a variety of uses including: service, medical, fitness, home furnishings, beauty, etc.

#### **JOIN THESE TENANTS**



#### **JOIN THESE AREA TENANTS**



#### **DEMOGRAPHICS**







## **CONCORD GALLERY**

JOE RANISZEWSKI jraniszewski@hellomsc.com 215.883.7390 **DOUGLAS GREEN** dgreen@hellomsc.com 215.883.7400





### 2ND GENERATION ENDCAP RESTAURANT + 2,200 SF AVAILABLE



# **CONCORD GALLERY**

JOE RANISZEWSKI jraniszewski@hellomsc.com 215.883.7390 **DOUGLAS GREEN** dgreen@hellomsc.com 215.883.7400





## **CONCORD GALLERY**

JOE RANISZEWSKI

jraniszewski@hellomsc.com 215.883.7390

dgreen@hellomsc.com 215.883.7400