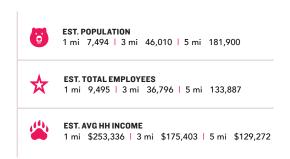

AVAILABLE

### 2ND GENERATION ENDCAP RESTAURANT + 2,200 SF AVAILABLE



### **CONCORD GALLERY**

JOE RANISZEWSKI jraniszewski@hellomsc.com **DOUGLAS GREEN** dgreen@hellomsc.com 215.883.7400



- Available 2nd generation restaurant endcap
- Ideally positioned along heavily trafficked Rt. 202, the dominant retail corridor in Wilmington, DE
- Property is located within an affluent dense daytime population and immediate
- Anchored by Staples and Five Below, this 84,114 square foot specialty center has rare vacancy with flexible square footage availability
- In extreme high barrier to entry market, center is ideal for a variety of uses including: service, medical, fitness, home furnishings, beauty, etc.

#### **JOIN THESE TENANTS**



#### **JOIN THESE AREA TENANTS**



#### **DEMOGRAPHICS**







## **CONCORD GALLERY**

JOE RANISZEWSKI jraniszewski@hellomsc.com 215.883.7390 **DOUGLAS GREEN** dgreen@hellomsc.com 215.883.7400





### 2ND GENERATION ENDCAP RESTAURANT + 2,200 SF AVAILABLE



# **CONCORD GALLERY**

JOE RANISZEWSKI jraniszewski@hellomsc.com 215.883.7390 **DOUGLAS GREEN** dgreen@hellomsc.com 215.883.7400





## **CONCORD GALLERY**

JOE RANISZEWSKI

jraniszewski@hellomsc.com 215.883.7390

dgreen@hellomsc.com 215.883.7400