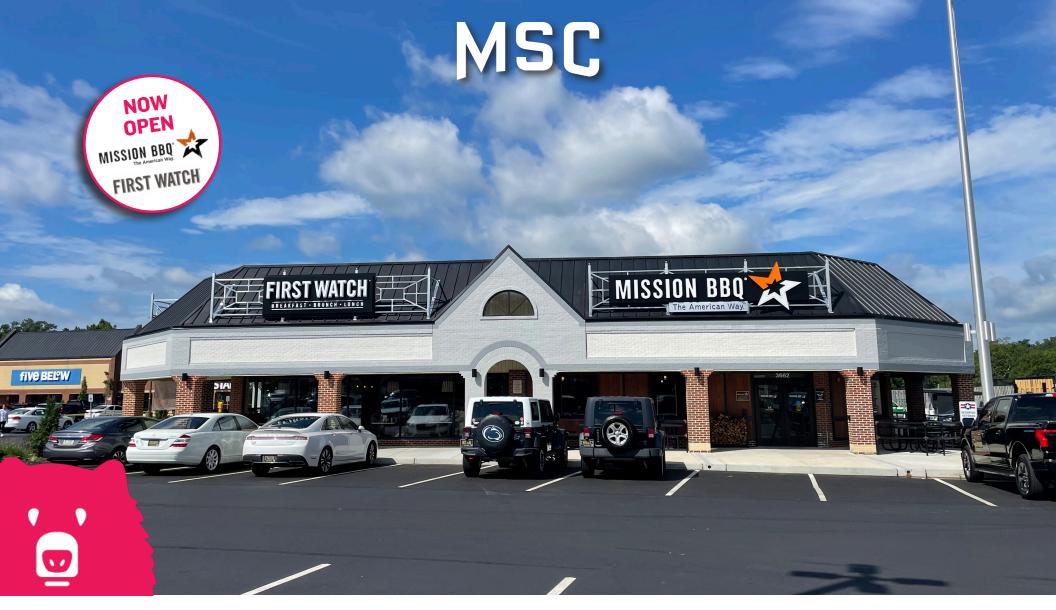

3596 CONCORD PIKE, WILMINGTON, DE

# CONCORD GALLERY

2ND GENERATION ENDCAP RESTAURANT + 2,200 SF AVAILABLE

### 2ND GENERATION ENDCAP RESTAURANT + 2,200 SF AVAILABLE

### **CONCORD GALLERY**

JOE RANISZEWSKI jraniszewski@hellomsc.com **DOUGLAS GREEN** dgreen@hellomsc.com 215.883.7400

- Available 2nd generation restaurant endcap
- Ideally positioned along heavily trafficked Rt. 202, the dominant retail corridor in Wilmington, DE
- Property is located within an affluent dense daytime population and immediate
- Anchored by Staples and Five Below, this 84,114 square foot specialty center has rare vacancy with flexible square footage availability
- In extreme high barrier to entry market, center is ideal for a variety of uses including: service, medical, fitness, home furnishings, beauty, etc.