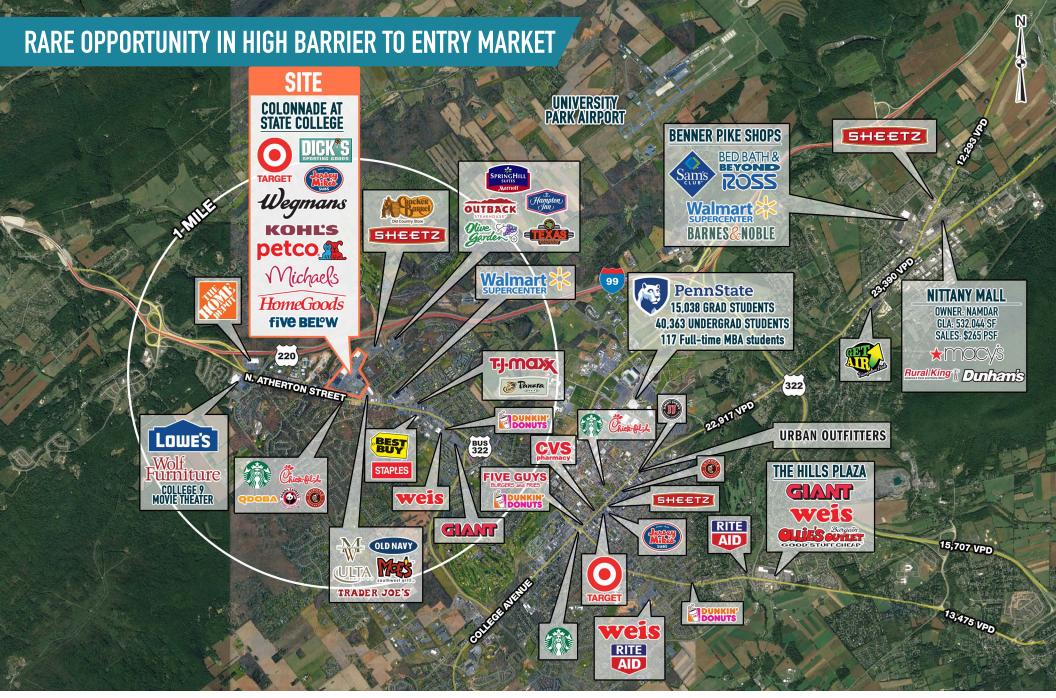

# **COLONNADE AT STATE COLLEGE**

STATE COLLEGE, PA

**COLONNADE BOULEVARD** 

NEW CONSTRUCTION:  $\pm$  5.000 - 68.000 SF - MULTIPLE CONFIGURATIONS AVAILABLE





JUST SIGNED: crumbl









## get in touch.

#### **ANDREW SHPIGEL**

office 215.893.0300 direct 215.282.0153 ashpigel@metrocommercial.com

#### **JOE DOUGHERTY**

**r** office 610.825.5222 direct 610.260.2670 idougherty@metrocommercial.com







The information and images contained herein are from sources deemed reliable. However, Metro Commercial Real Estate, Inc. makes no representation whatsoever as to their accuracy or authenticity. Images shown may be modified for illustrative purposes. Images may be out-of-date and not current. 09:







The information and images contained herein are from sources deemed reliable. However, Metro Commercial Real Estate, inc. makes no representation whatsoever as to their accuracy or authenticity. Images shown may be modified for illustrative purposes. Images may be out-of-date and not current. 09.1

COLONNADE AT STATE COLLEGE

STATE COLLEGE, PA
COLONNADE AVENUE



### FLEXIBLE CONFIGURATIONS FOR LARGE ANCHOR BOXES





The information and images contained herein are from sources deemed rel