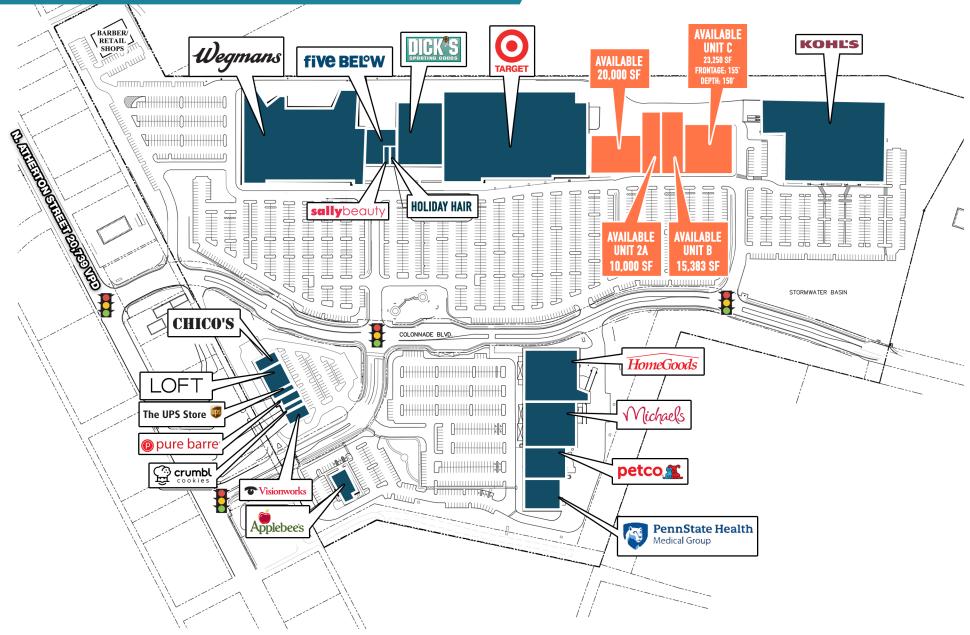

# **COLONNADE AT STATE COLLEGE**

STATE COLLEGE, PA

**COLONNADE BOULEVARD** 

NEW CONSTRUCTION:  $\pm$  5.000 - 68.000 SF - MULTIPLE CONFIGURATIONS AVAILABLE

JUST SIGNED: crumbl

COLONNADE AT STATE COLLEGE

STATE COLLEGE, PA
COLONNADE AVENUE

### FLEXIBLE CONFIGURATIONS FOR LARGE ANCHOR BOXES

The information and images contained herein are from sources deemed reliable. However, Metro Commercial Real Estate, Inc. makes no representation whatsoever as to their accuracy or authenticity. Images shown may be modified for illustrative purposes. Images may be out-of-date and not current. 09.1