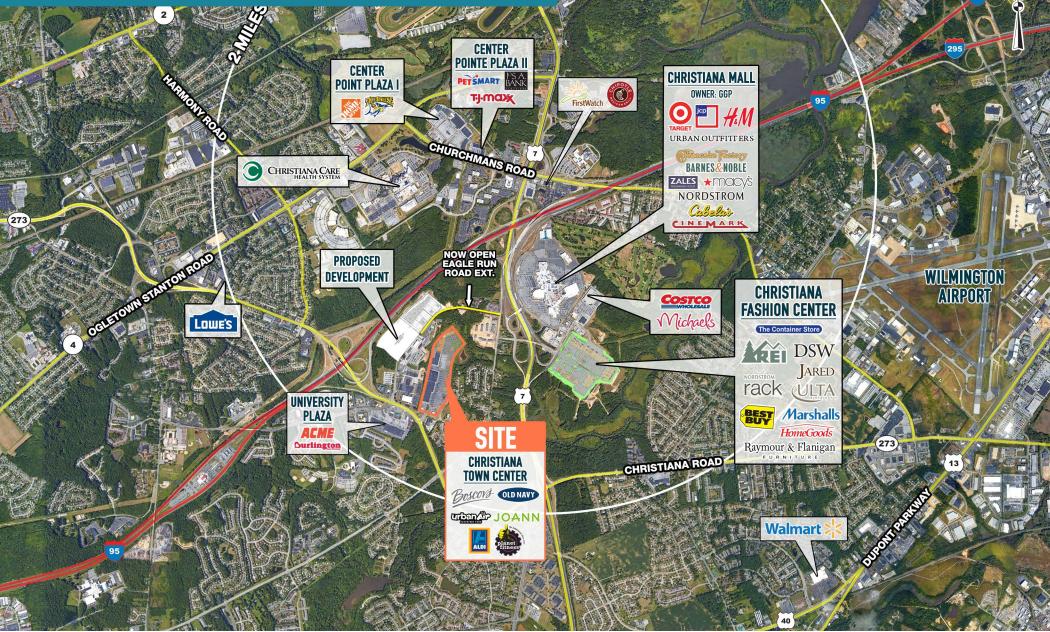

# **CHRISTIANA TOWN CENTER NEWARK, DE ROUTE 273**

30,000 – 37,500 SF FORMER BUYBUY BABY & BED BATH AND BEYOND NOW AVAILABLE 7.500 SF SECOND GENERATION RESTAURANT AVAILABLE. EXISTING 2.100 SF IN-LINE SPACE AVAILABLE

## **REGIONALLY ACCESSIBLE PROPERTY WITH ADJACENT ROAD NETWORKS OF I-95 AND DE RT. 1**







ALLIED RETAIL PROPERTIES

# get in touch.

## **ANDREW SHPIGEL**

fice 215.893.0300 direct 215.282.0153 ashpigel@metrocommercial.com

MetroCommercial.com | PLYMOUTH MEETING, PA | MOUNT LAUREL, NJ | MIAMI, FL



### CHRISTIANA TOWN CENTER **NEWARK, DE** ROUTE 273



www.metrocommercial.com

RARE OPPORTUNITY IN HIGH BARRIER TO ENTRY MARKET



The information and images contained herein are from sources deemed reliable. However, Metro Commercial Real Estate, Inc. makes no representation whatsoever as to their accuracy or authenticity. Images shown may be modified for illustrative purposes. Images may be out-of-date and not current. 04.26.23

### CHRISTIANA TOWN CENTER NEWARK, DE ROUTE 273



www.metrocommercial.com

N

# FEATURED SPACE: 37,500 SF FORMER BED BATH AND BEYOND AVAILABLE



The information and images contained herein are from sources deemed reliable. However, Metro Commercial Real Estate, Inc. makes no representation whatsoever as to their accuracy or authenticity. Images shown may be modified for illustrative purposes. Images may be out-of-date and not current. 04.26.23





www.metrocommercial.com



The informat