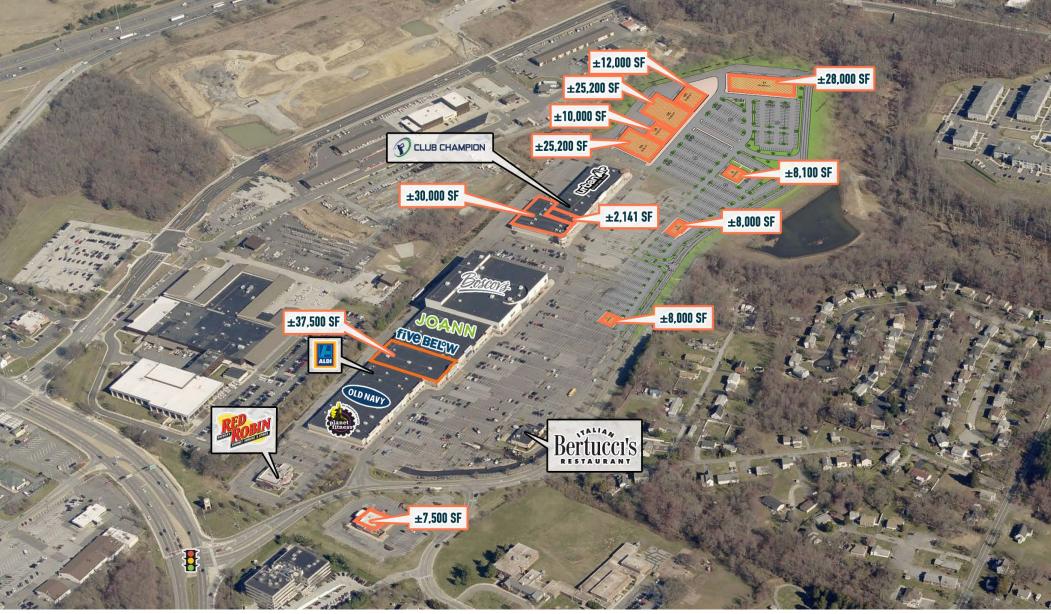

# FEATURED SPACE: 37,500 SF FORMER BED BATH AND BEYOND AVAILABLE

The information and images contained herein are from sources deemed reliable. However, Metro Commercial Real Estate, Inc. makes no representation whatsoever as to their accuracy or authenticity. Images shown may be modified for illustrative purposes. Images may be out-of-date and not current. 04.26.23