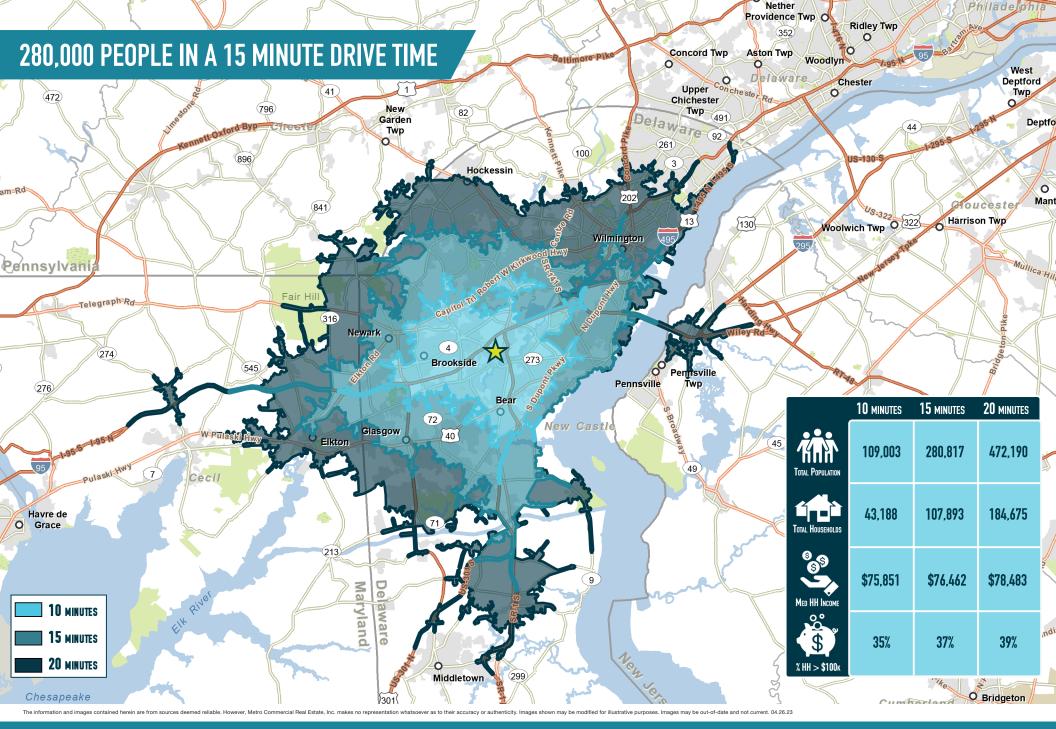

### CHRISTIANA TOWN CENTER **NEWARK, DE** ROUTE 273

www.metrocommercial.com

RARE OPPORTUNITY IN HIGH BARRIER TO ENTRY MARKET

The information and images contained herein are from sources deemed reliable. However, Metro Commercial Real Estate, Inc. makes no representation whatsoever as to their accuracy or authenticity. Images shown may be modified for illustrative purposes. Images may be out-of-date and not current. 04.26.23