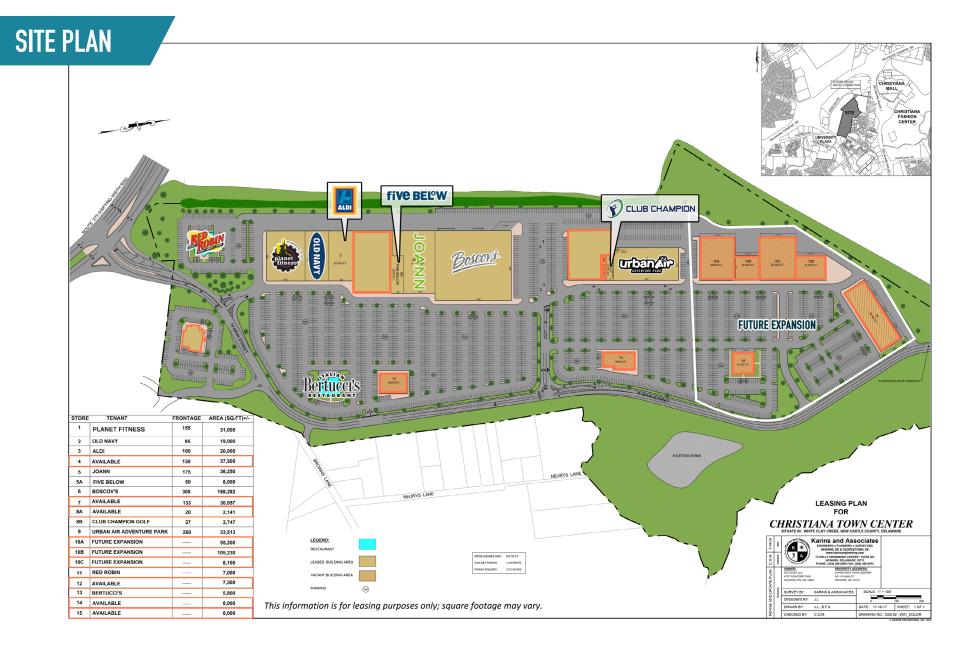

ENTRY MARKET



The information and images contained herein are from sources deemed reliable. However, Metro Commercial Real Estate, Inc. makes no representation whatsoever as to their accuracy or authenticity. Images shown may be modified for illustrative purposes. Images may be out-of-date and not current. 04.26.23

### CHRISTIANA TOWN CENTER NEWARK, DE ROUTE 273



www.metrocommercial.com

N

# FEATURED SPACE: 37,500 SF FORMER BED BATH AND BEYOND AVAILABLE



The information and images contained herein are from sources deemed reliable. However, Metro Commercial Real Estate, Inc. makes no representation whatsoever as to their accuracy or authenticity. Images shown may be modified for illustrative purposes. Images may be out-of-date and not current. 04.26.23





www.metrocommercial.com



The information and images contained herein are from sources deemed reliable. However, Metro Commercial Real Estate, Inc. makes no representation whatsoever as to their accuracy or authenticity. Images shown may be modified for illustrative purposes. Images may be out-of-date and not current. 04.26.23