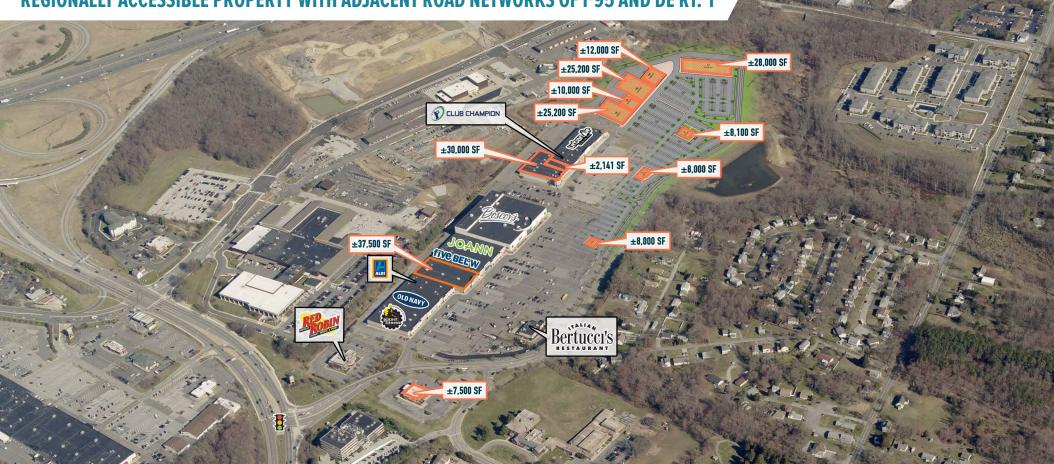

## **REGIONALLY ACCESSIBLE PROPERTY WITH ADJACENT ROAD NETWORKS OF I-95 AND DE RT. 1**

ALLIED RETAIL PROPERTIES

# **CHRISTIANA TOWN CENTER NEWARK, DE ROUTE 273**

30,000 – 37,500 SF FORMER BUYBUY BABY & BED BATH AND BEYOND NOW AVAILABLE 7.500 SF SECOND GENERATION RESTAURANT AVAILABLE. EXISTING 2.100 SF IN-LINE SPACE AVAILABLE