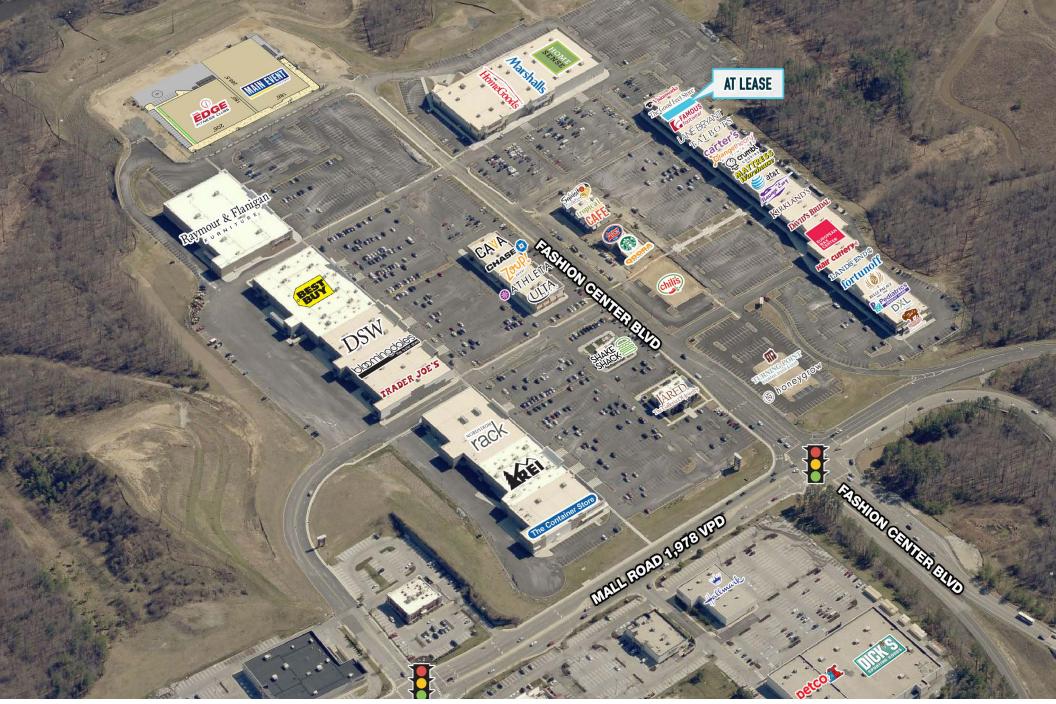

# **Christiana Fashion Center**

Fashion Center Boulevard, Newark, DE NOW 100% LEASED

**ALLIED RETAIL PROPERTIES** 

## property highlights.

- ±550,000 SF regionally dominant hybrid power/lifestyle center – 96% leased.
- Property has convenient access to regional road networks: I-95 and DE Rt. 1 that allows center to draw from substantial radius.
- All phases of center now open enjoys diverse mix of restaurants, entertainment, fitness, and traditional retail.
- Delaware's tax-free shopping attracts shoppers from Maryland, New Jersey, Pennsylvania and beyond.

The information and images contained herein are from sources deemed reliable. However, Metro Commercial Real Estate, Inc. makes no representation whatsoever as to their accuracy or authenticity. Images shown may be modified for illustrative purposes. Images may be out-of-date and not current. 6.08.2