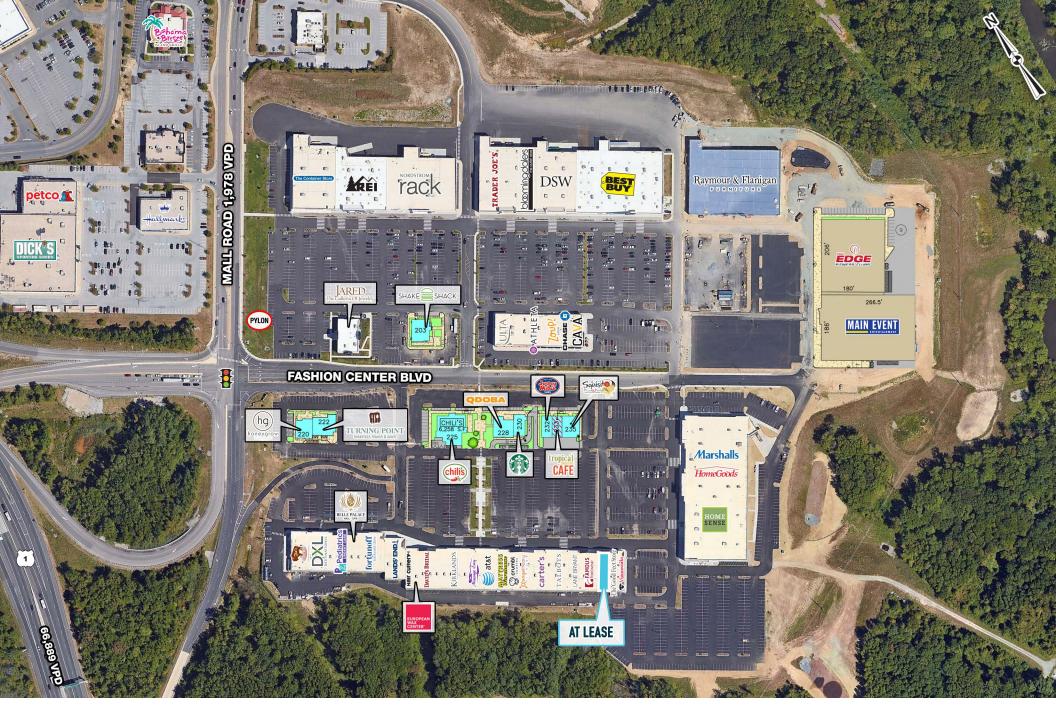

# **Christiana Fashion Center**

Fashion Center Boulevard, Newark, DE NOW 100% LEASED

**ALLIED RETAIL PROPERTIES** 

## property highlights.

- ±550,000 SF regionally dominant hybrid power/lifestyle center – 96% leased.
- Property has convenient access to regional road networks: I-95 and DE Rt. 1 that allows center to draw from substantial radius.
- All phases of center now open enjoys diverse mix of restaurants, entertainment, fitness, and traditional retail.
- Delaware's tax-free shopping attracts shoppers from Maryland, New Jersey, Pennsylvania and beyond.

CHRISTIANA FASHION CENTER

NEWARK, DE

FASHION CENTER BOULEVARD, NEWARK, DE

The information and images contained herein are from sources deemed reliable. However, Metro Commercial Real Estate, Inc. makes no representation whatsoever as to their accuracy or authenticity. Images shown may be modified for illustrative purposes. Images may be out-of-date and not current. 6.08