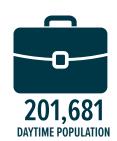

### **ANDREW SHPIGEL**

office 215.893.0300 direct 215.282.0153 ashipigel@metrocommercial.com

CHRISTIANA FASHION CENTER

NEWARK, DE

FASHION CENTER BOULEVARD, NEWARK, DE

|                             |         | CHRISTIANA<br>FASHION CENTER | Providence Town Center<br>Collegeville, PA | Main Street at Exton<br>Exton, PA | Valley Square<br>Warrington, PA | Concordville Town Center<br>Glen Mills, PA |
|-----------------------------|---------|------------------------------|--------------------------------------------|-----------------------------------|---------------------------------|--------------------------------------------|
| Population                  | 20 Min  | 488,321                      | 296,700                                    | 304,438                           | 292,865                         | 386,764                                    |
|                             | 5 Mile  | 191,193                      | 125,292                                    | 113,387                           | 152,373                         | 88,762                                     |
|                             | 10 Mile | 480,873                      | 430,274                                    | 312,131                           | 553,423                         | 492,175                                    |
| HH's over \$100K            | 20 Min  | 53,748                       | 50,205                                     | 59,148                            | 52,560                          | 61,342                                     |
|                             | 5 Mile  | 17,530                       | 22,100                                     | 22,366                            | 26,067                          | 17,489                                     |
|                             | 10 Mile | 53,945                       | 75,328                                     | 60,939                            | 98,180                          | 74,490                                     |
| # of Businesses Daytime Pop | 20 Min  | 518,359                      | 320,944                                    | 347,737                           | 303,126                         | 400,163                                    |
|                             | 5 Mile  | 201,681                      | 119,081                                    | 141,594                           | 147,206                         | 89,310                                     |
|                             | 10 Mile | 503,340                      | 474,884                                    | 336,389                           | 558,563                         | 529,373                                    |
|                             | 20 Min  | 17,634                       | 11,768                                     | 13,685                            | 13,103                          | 15,258                                     |
|                             | 5 Mile  | 6,646                        | 4,223                                      | 6,350                             | 5,655                           | 3,003                                      |
|                             | 10 Mile | 16,806                       | 17,918                                     | 13,097                            | 22,999                          | 19,678                                     |