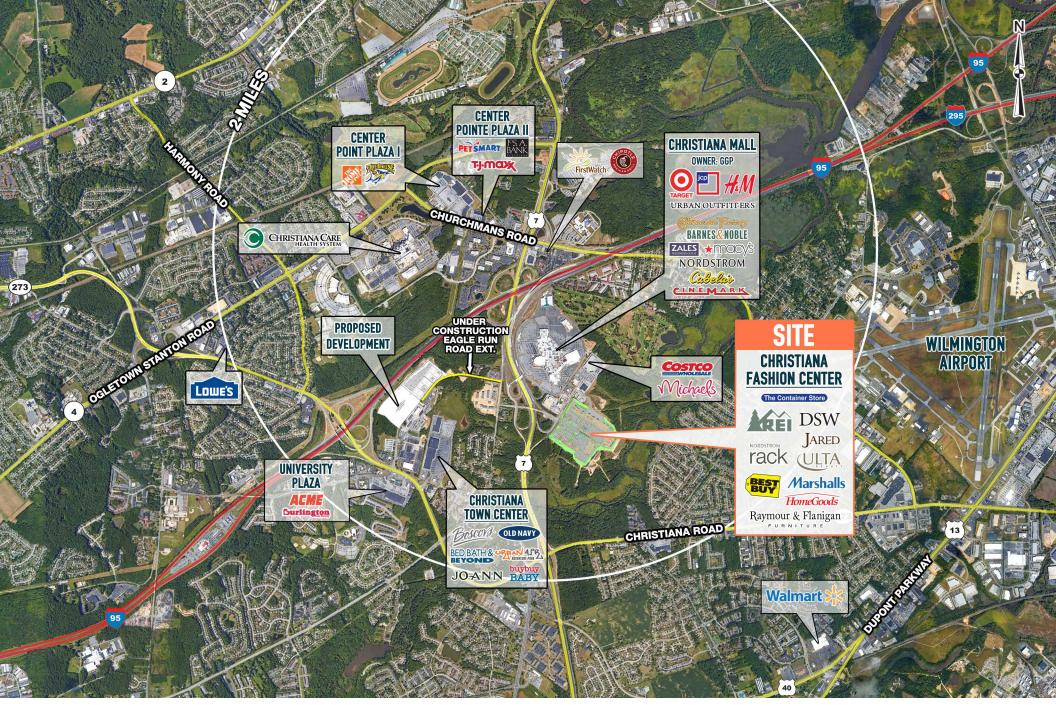

# **Christiana Fashion Center**

Fashion Center Boulevard, Newark, DE NOW 100% LEASED

**ALLIED RETAIL PROPERTIES** 

## property highlights.

- ±550,000 SF regionally dominant hybrid power/lifestyle center – 96% leased.
- Property has convenient access to regional road networks: I-95 and DE Rt. 1 that allows center to draw from substantial radius.
- All phases of center now open enjoys diverse mix of restaurants, entertainment, fitness, and traditional retail.
- Delaware's tax-free shopping attracts shoppers from Maryland, New Jersey, Pennsylvania and beyond.

CHRISTIANA FASHION CENTER

NEWARK, DE

FASHION CENTER BOULEVARD, NEWARK, DE

The information and images contained herein are from sources deemed reliable. However, Metro Commercial Real Estate, Inc. makes no representation whatsoever as to their accuracy or authenticity. Images shown may be modified for illustrative purposes. Images may be out-of-date and not current. 6.08.