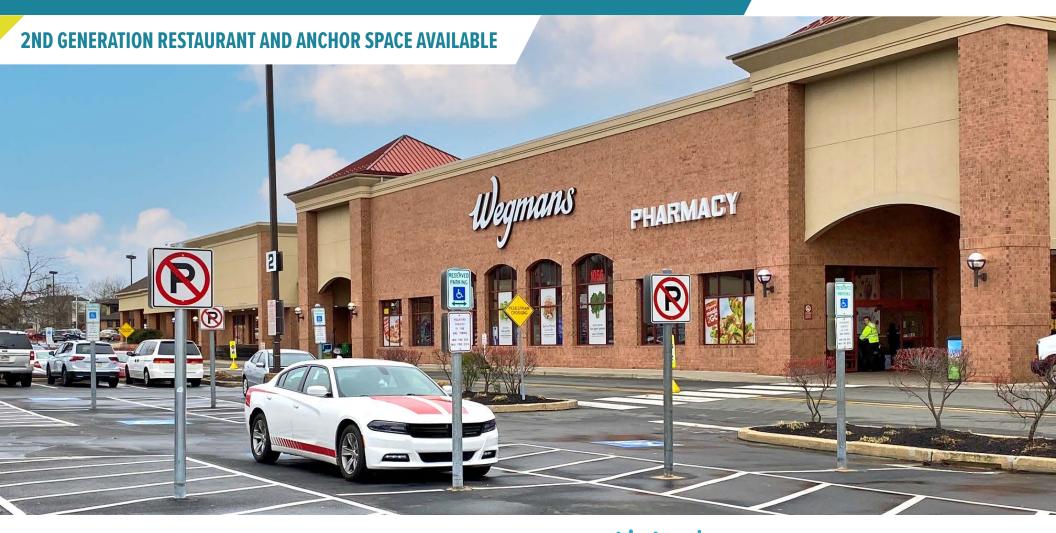

## DOWNINGTOWN, PA

**US ROUTE 30 & QUARRY ROAD** 

±1,055 SF - 36,900 SF AVAILABLE; GLA: 605,918 SF

**LEASED BY:** 

**OWNED & MANAGED BY:** 

**ALLIED RETAIL PROPERTIES** 