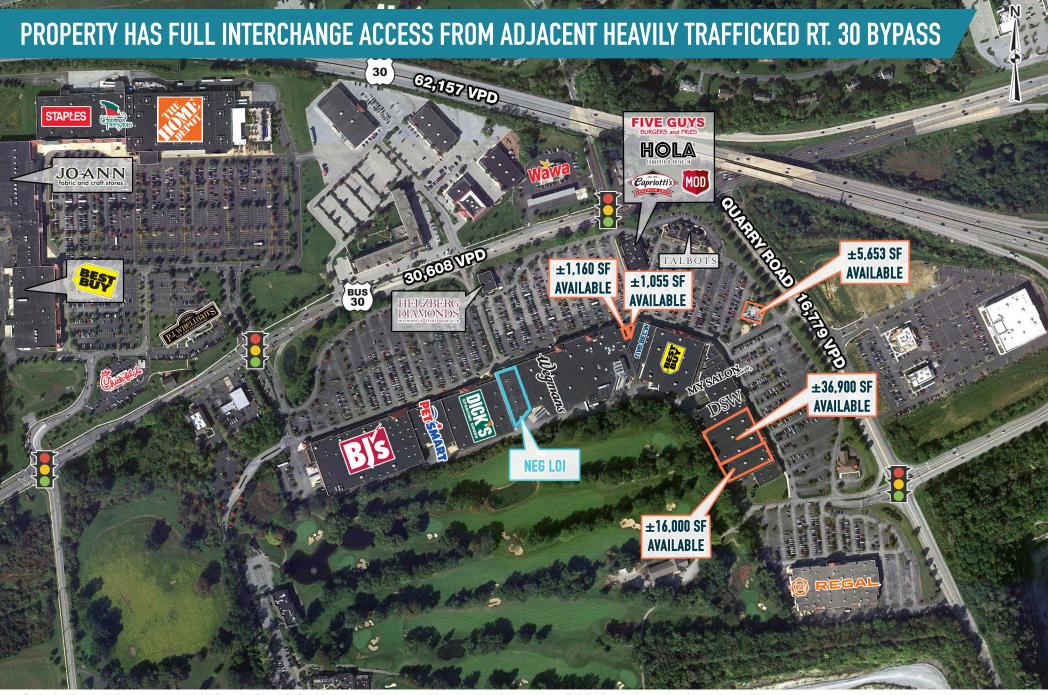

## DOWNINGTOWN, PA

**US ROUTE 30 & QUARRY ROAD** 

±1,055 SF - 36,900 SF AVAILABLE; GLA: 605,918 SF

**LEASED BY:** 

**OWNED & MANAGED BY:** 

**ALLIED RETAIL PROPERTIES** 