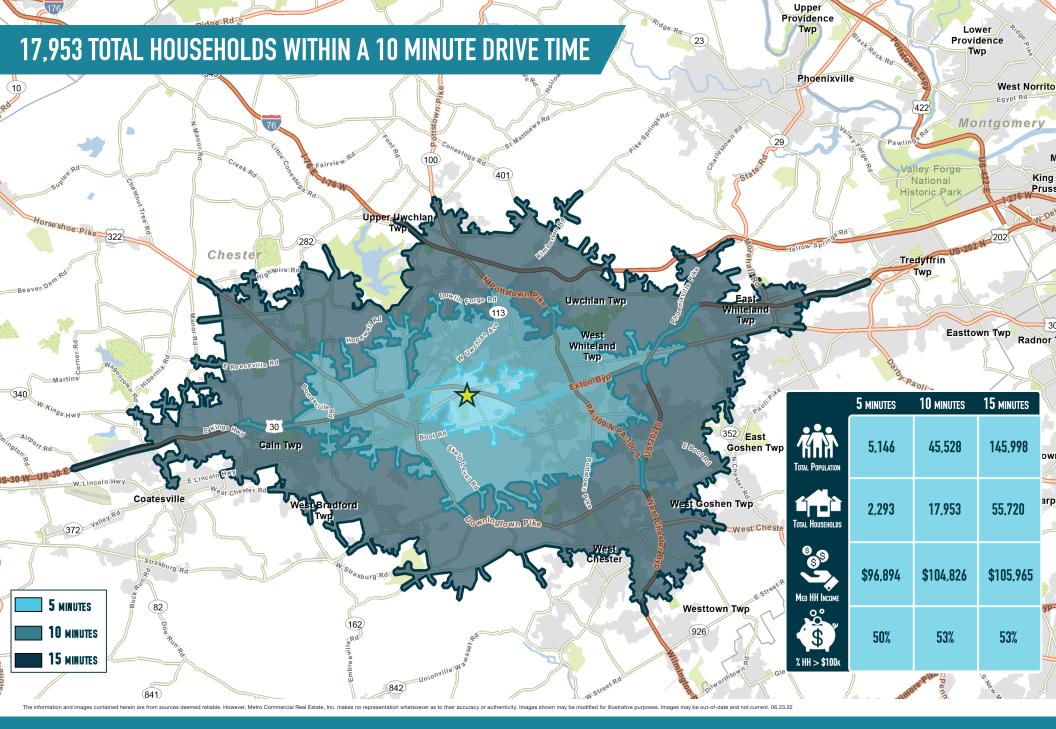

## DOWNINGTOWN, PA

**US ROUTE 30 & QUARRY ROAD** 

±1,055 SF - 36,900 SF AVAILABLE; GLA: 605,918 SF





**LEASED BY:** 



**OWNED & MANAGED BY:** 

**ALLIED RETAIL PROPERTIES** 

## get in touch.

## **ANDREW SHPIGEL**

office 610.825.5222 direct 215.282.0153 ashpigel@metrocommercial.com



DOWNINGTOWN, PA
US ROUTE 30 & QUARRY ROAD





**BRANDYWINE SQUARE** 

DOWNINGTOWN, PA

**US ROUTE 30 & QUARRY ROAD** 





The information and images contained herein are from sources deemed reliable. However, Metro Commercial Real Estate, Inc. makes no representation whatsoever as to their accuracy or authenticity. Images shown may be modified for illustrative purposes. Images may be out-of-date and not current. 3:

DOWNING SQUARE
DOWNINGTOWN, PA
US ROUTE 30 & QUARRY ROAD



## **CENTER FEATURES A POWERFUL TENANT ROSTER**



The information and images contained herein are from sources deemed reliable. However, Metro Commercial Real Estate, Inc. makes no representation whatsoever as to their accuracy or authenticity. Images shown may be modified for illustrative purposes. Images may be