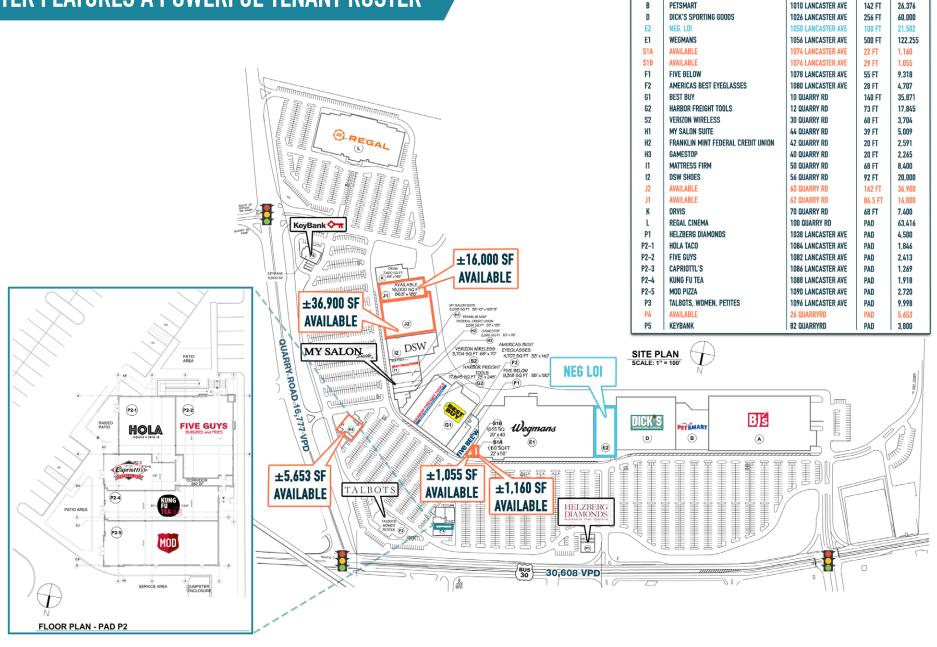

## **CENTER FEATURES A POWERFUL TENANT ROSTER**

The information and images contained herein are from sources deemed reliable. However, Metro Commercial Real Estate, Inc. makes no representation whatsoever as to their accuracy or authenticity. Images shown may be modified for illustrative purposes. Images may be out-of-date and not current. 06.23

**ADDRESS** 

1008 LANCASTER AVE

TENANT

STORE #

SQ FT

108,242

FRONTAGE